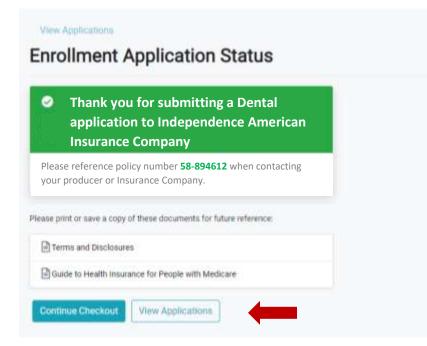

#### **Cart Checkout**

Applications will appear in the order they were added to the cart. Applications can be completed in any order. Applicant information, such as name, phone number, email, address, date of birth, SSN, etc. will carry over into the next application to simplify and speed up the application process. Billing information and signature will have to be entered separately in each application.